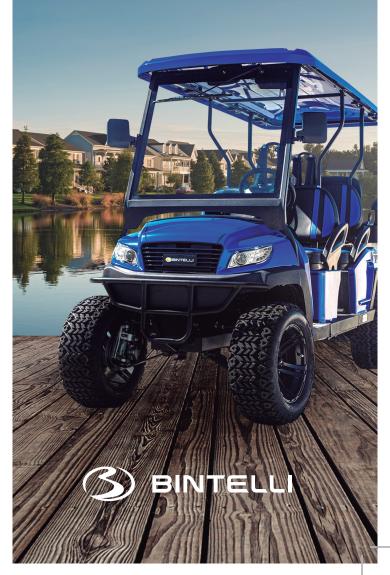

## BINTELLI BEYOND LSV

Live life fully charged.

## BUILT FOR ANY ADVENTURE YOU SEEK

Select your new Bintelli Beyond Street-Legal Golf Cart Street-legal golf carts, also known as neighborhood electric vehicles, can be driven on roads with a speed of 35 mph or less in most states. The Beyond is offered in the most popular LSV seating configurations: 4 or 6 passenger with your choice of standard or lifted equipment.