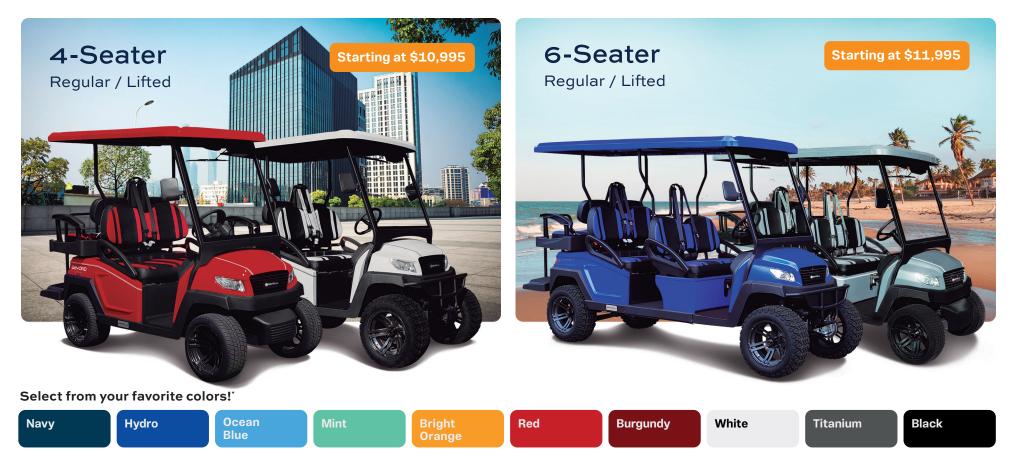

## BUILT FOR ANY ADVENTURE YOU SEEK

Select your new Bintelli Beyond Street-Legal Golf Cart Street-legal golf carts, also known as neighborhood electric vehicles, can be driven on roads with a speed of 35 mph or less in most states. The Beyond is offered in the most popular LSV seating configurations: 4 or 6 passenger with your choice of standard or lifted equipment.

...and much more!

\*Not all models are available in all colors. Colors may appear different on various screen sizes and resolutions. Colors only shown for reference.