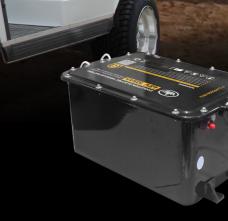

#### POWER

Lithium battery 48V 6.3KW AC motor 400 AMP Evolution AC Controller 25A Evolution on-board charger