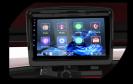

### FEATURES

- Two tone seat
  Color matched Dash with four cup holders / cell phone holder
- •10" Aluminum Wheel/205/50-10 Tire
- USB
- 9 inch touchscreen with back-up camera
- (Radio,Music,Movie,Speedometer,Bluetooth,Back-up camera, Car App connetion)

9 inch touchscreen with back-up camera

WHITE

Color matched Dash with four cup holders/cell phone holder

10" Aluminum Wheel/205/50-10 Tire

Car Stereo

Luxury steering wheel

Optional color